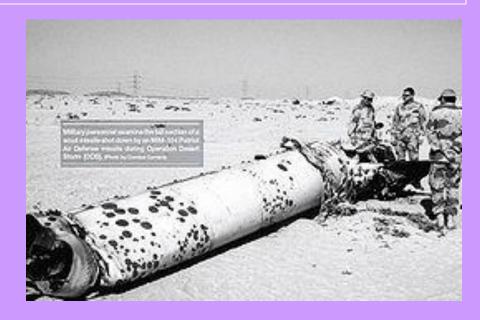

#### Saddam's Reaction

1. Dumped 4 million barrels of oil into the Persian Gulf.

2. Launched SCUD missiles into Israel.

• 39 fired, 74 killed