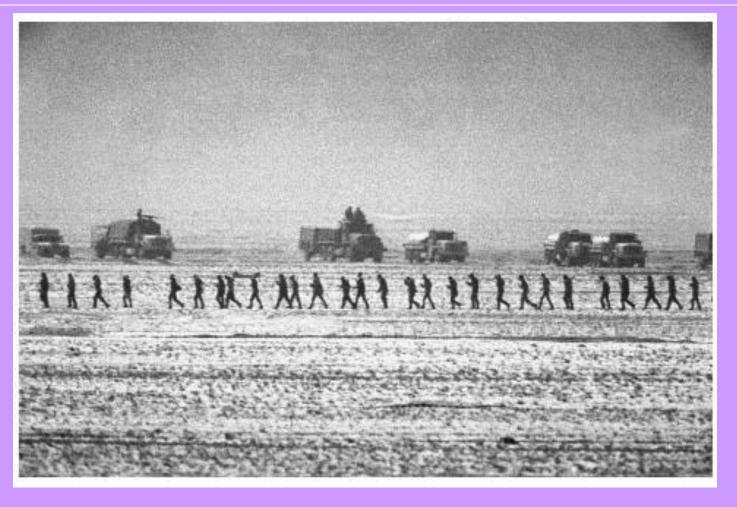

# Troops (Persian Gulf War)

- United States
- Saudi Arabia
- Turkey
- United Kindgom
- Egypt
- Syria
- France
- Kuwait
- Pakistan
- Canada

- Spain
- Bangladesh
- Morocco
- United Arab Emirates
- Oman
- Niger
- Afghanistan
- Bahrain
- Czechoslovakia
- Netherlands
- Honduras