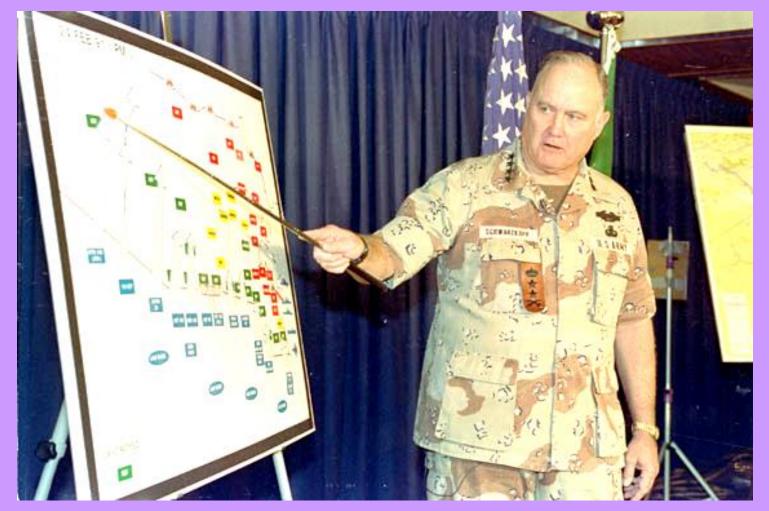

uwait August 2,1990





#### Results of Iraqi Invasion



**Oil Reserves** 

- Iraq = 10%
- Kuwait = 10%

Saudi Arabia = 25%

## **UN Resolution 660**

 Iraq must withdraw from Kuwait

• Deadline: January 15, 1991





# Troops (Persian Gulf War)

- United States
- Saudi Arabia
- Turkey
- United Kindgom
- Egypt
- Syria
- France
- Kuwait
- Pakistan
- Canada

- Spain
- Bangladesh
- Morocco
- United Arab Emirates
- Oman
- Niger
- Afghanistan
- Bahrain
- Czechoslovakia
- Netherlands
- Honduras

# Military, Medical, and Other Assistance

- Afghanistan
- Argentina
- Australia
- Belgium
- Canada
- Czechoslovakia
- Denmark
- Germany
- Greece
- Hungary
- Italy

- Japan
- Netherlands
- New Zealand
- Norway
- Poland
- Portugal
- Qatar
- Romania
- Senegal
- South Korea

# **Operation Desert Storm**



#### General "Stormin" Norman Schwarzkopf

#### Operation Instant Thunder January 17, 1991



109,876 sorties in 43 days

# Circle of Error

#### World War II





# Circle of Error Persian Gulf





#### 6 feet

#### Saddam's Reaction



1. Dumped 4 million barrels of oil into the Persian Gulf.

2. Launched SCUD missiles into Israel.

• 39 fired, 74 killed

## Dhahran Scud Attack February 25 28 killed and 99 wounded



| NHE HARDES<br>THERE HARDES<br>THERE HARDES<br>THERE HARDES<br>THERE HARDES<br>THERE HARDES<br>THE HARD