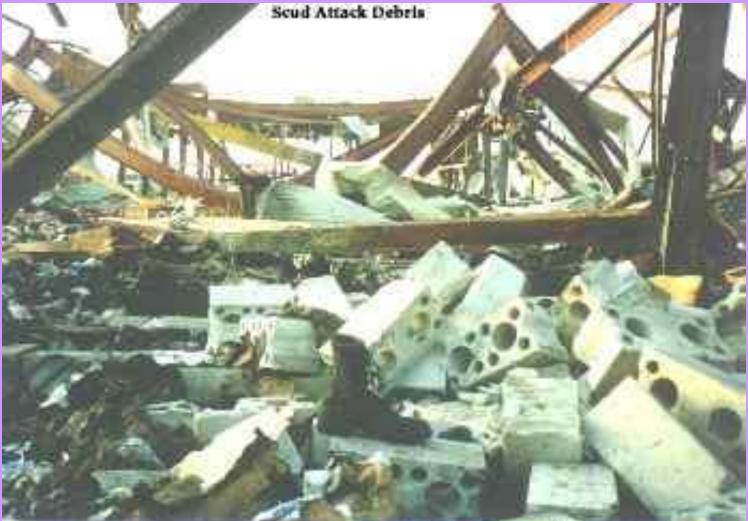

#### Saddam's Reaction

1. Dumped 4 million barrels of oil into the Persian Gulf.

2. Launched SCUD missiles into Israel.

• 39 fired, 74 killed