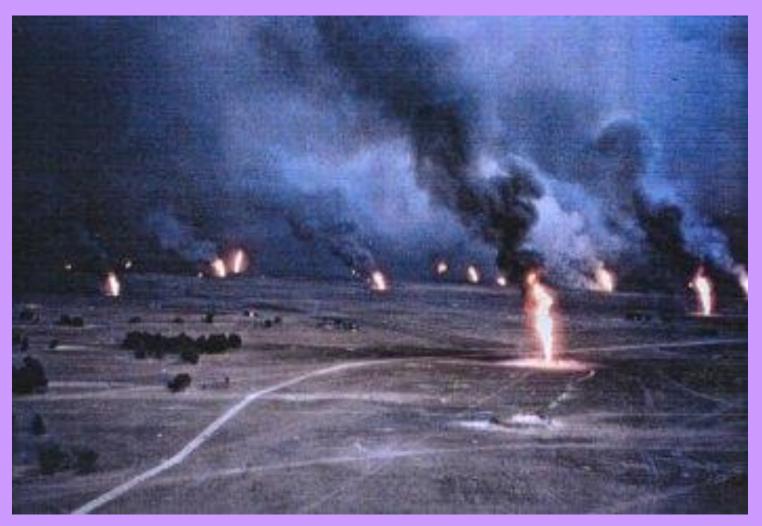

#### Saddam's Reaction

1. Dumped 4 million barrels of oil into the Persian Gulf.

2. Launched SCUD missiles into Israel.

• 39 fired, 74 killed