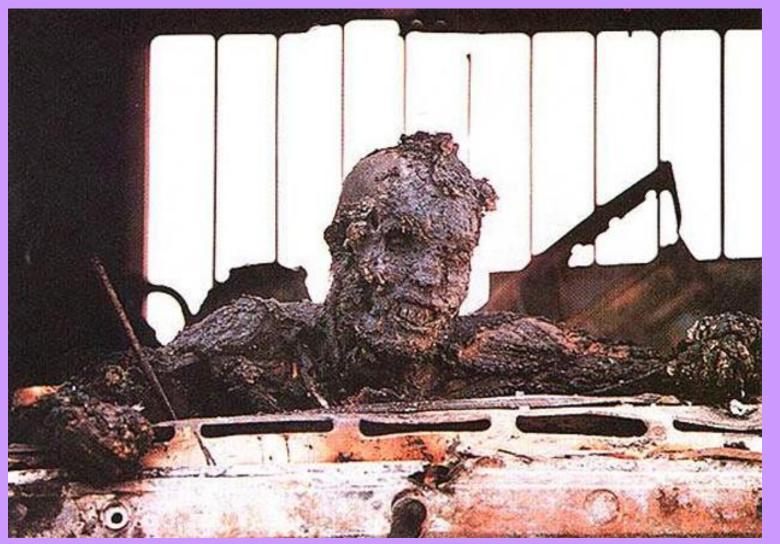

#### Saddam's Reaction

1. Dumped 4 million barrels of oil into the Persian Gulf.

2. Launched SCUD missiles into Israel.

• 39 fired, 74 killed