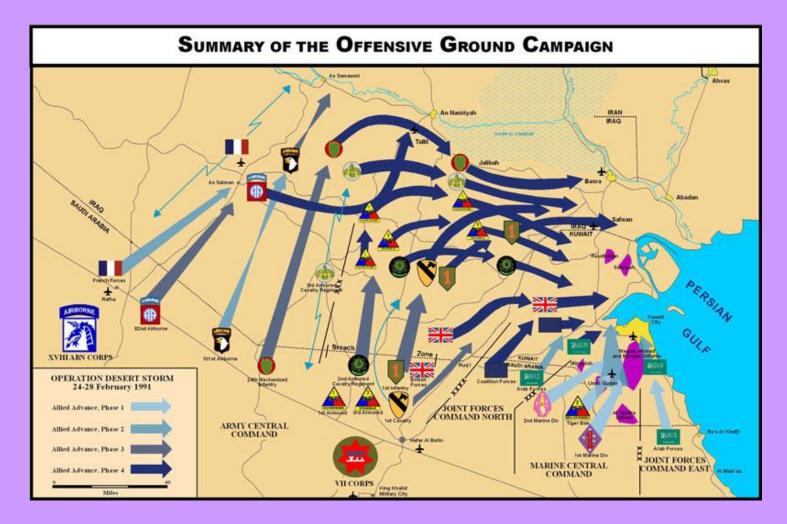

|                               |                  |                                         |           |           | 1                  | 1 -  | -     | 1     |     |      |

CSA USA COMUND SCHERT MAJOR

#### Ground War (February 23 – 27)



#### 690,000 Troops (540,000 American)

# War Plan: Powell Doctrine



General Colin Powell

#### **Overwhelming / Disproportionate Force**

## Example of Persian Gulf War Battles Battle of Medina Ridge (2/27/91)



US: 4 Abrams tanks damaged
Iraq: 186 tanks destroyed

# Iraqi Withdrawal (Feb 26, 1991)



# Iraqi Forces Lit 732 Kuwaiti Oil Fires



# Kuwaiti Oil Fires



#### "This is what hell must look like." -Schwarzkopf

# Iraqi Quitting or Regrouping?









# Easy Target?



# "Sheep in a Barrel"

#### Highway of Death February 26-27, 1991

www.vipersinthestorm.com





- About 3,000 Iraqis killed (Saddam's Number)
- Between 1,800 2,000 vehicles destroyed
- Used napalm, phosphorous, and incendiary bombs
  - Outlawed by 1977 Geneva protocols

# Highway of Death



# Iraqi Soldier