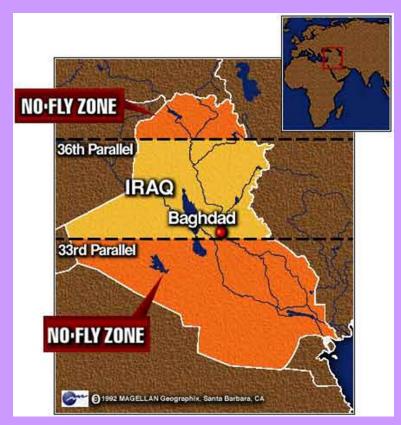

## **UN Resolution 660**

 Iraq must withdraw from Kuwait

• Deadline: January 15, 1991