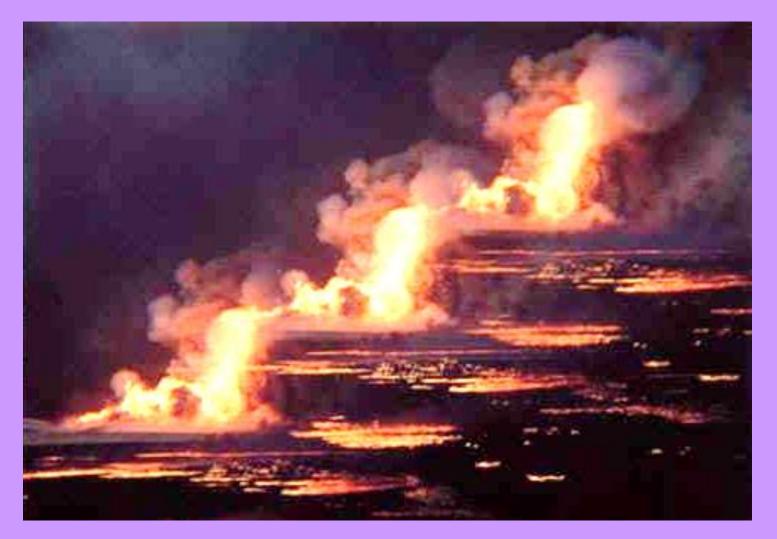

#### Saddam's Reaction

1. Dumped 4 million barrels of oil into the Persian Gulf.

2. Launched SCUD missiles into Israel.

• 39 fired, 74 killed