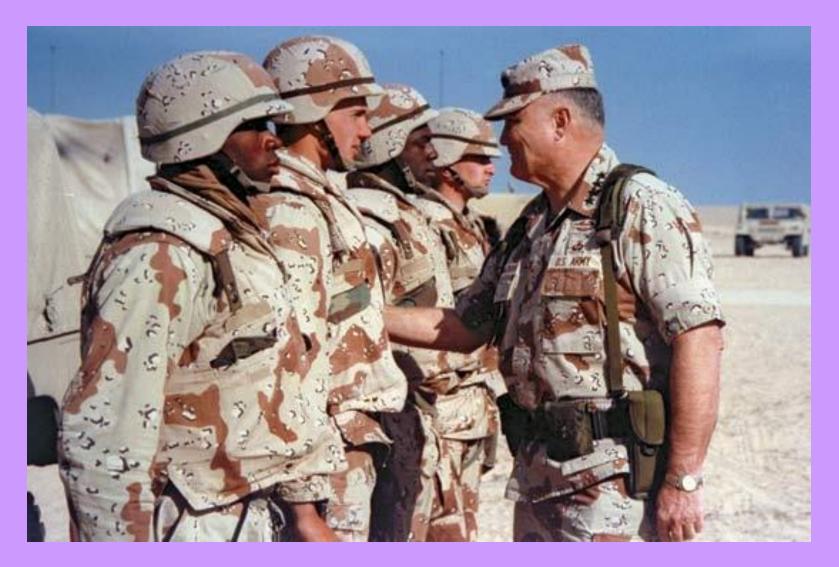

#### General "Stormin" Norman Schwarzkopf

# Troops (Persian Gulf War)

- United States
- Saudi Arabia
- Turkey
- United Kindgom
- Egypt
- Syria
- France
- Kuwait
- Pakistan
- Canada

- Spain
- Bangladesh
- Morocco
- United Arab Emirates
- Oman
- Niger
- Afghanistan
- Bahrain
- Czechoslovakia
- Netherlands
- Honduras