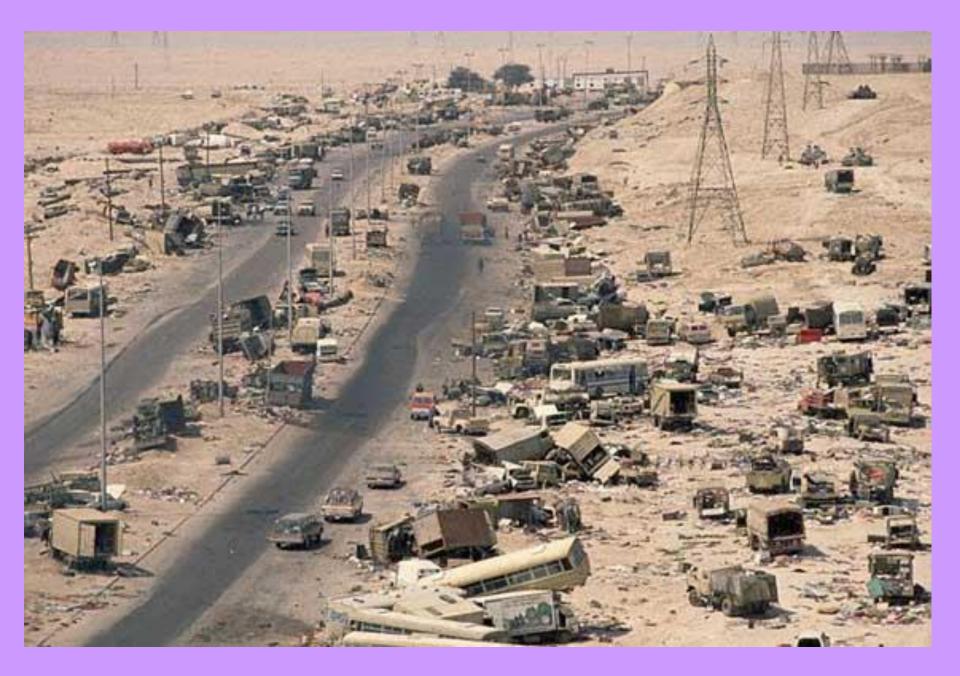

#### Saddam's Reaction

1. Dumped 4 million barrels of oil into the Persian Gulf.

2. Launched SCUD missiles into Israel.

• 39 fired, 74 killed