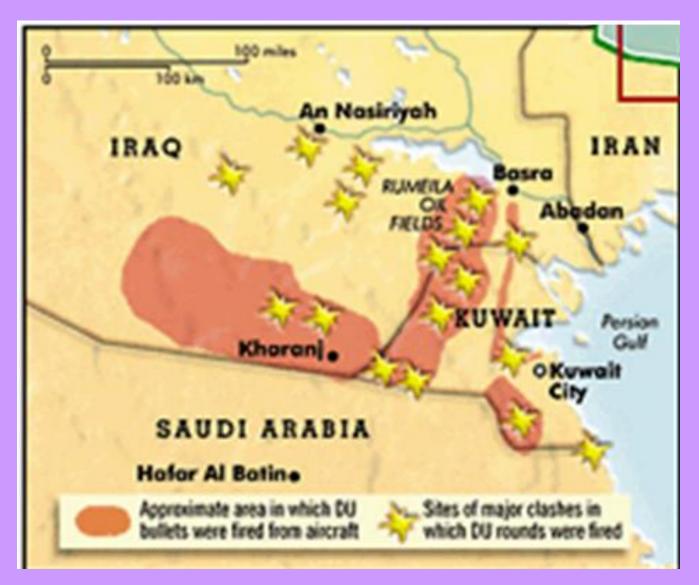

|                               |                  |                                         |           |           | 1                  | 1 -  | -     | 1     |     |      |

CSA USA COMUND SCHERT MAJOR

#### Ground War (February 23 – 27)



#### 690,000 Troops (540,000 American)

# War Plan: Powell Doctrine



General Colin Powell

#### **Overwhelming / Disproportionate Force**

## Example of Persian Gulf War Battles Battle of Medina Ridge (2/27/91)



US: 4 Abrams tanks damaged
Iraq: 186 tanks destroyed

# Iraqi Withdrawal (Feb 26, 1991)



# Iraqi Forces Lit 732 Kuwaiti Oil Fires



# Kuwaiti Oil Fires



#### "This is what hell must look like." -Schwarzkopf

# Iraqi Quitting or Regrouping?









# Easy Target?



# "Sheep in a Barrel"

#### Highway of Death February 26-27, 1991

www.vipersinthestorm.com





- About 3,000 Iraqis killed (Saddam's Number)
- Between 1,800 2,000 vehicles destroyed
- Used napalm, phosphorous, and incendiary bombs
  - Outlawed by 1977 Geneva protocols

# Highway of Death



# Iraqi Soldier Napalm Death





# Ground War = 100 Hours



#### Why the US did not invade Iraq?

"Whose life would be on my hands as the commander-in-chief because I, unilaterally, went beyond the international law, went beyond the stated mission, and said we're going to show our macho? We're going into Baghdad. We're