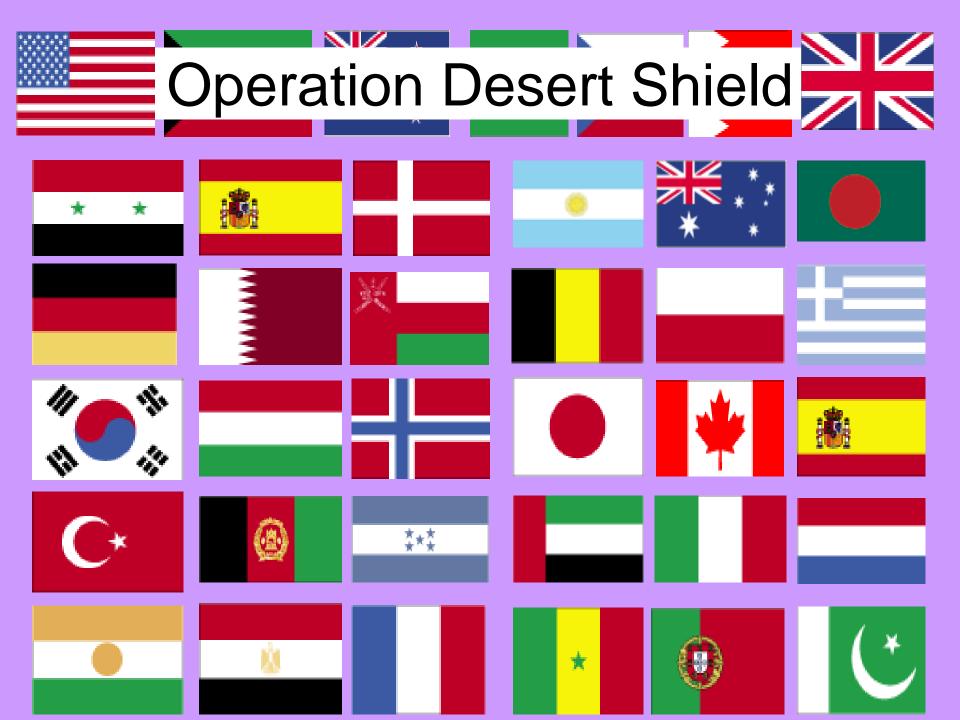

# Troops (Persian Gulf War)

- United States
- Saudi Arabia
- Turkey
- United Kindgom
- Egypt
- Syria
- France
- Kuwait
- Pakistan
- Canada

- Spain
- Bangladesh
- Morocco
- United Arab Emirates
- Oman
- Niger
- Afghanistan
- Bahrain
- Czechoslovakia
- Netherlands
- Honduras

# Military, Medical, and Other Assistance

- Afghanistan
- Argentina
- Australia
- Belgium
- Canada
- Czechoslovakia
- Denmark
- Germany
- Greece
- Hungary
- Italy

- Japan
- Netherlands
- New Zealand
- Norway
- Poland
- Portugal
- Qatar
- Romania
- Senegal
- South Korea