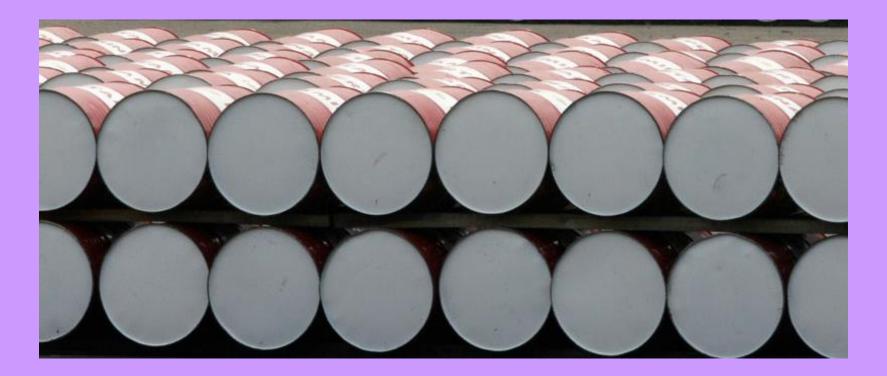

#### Saddam's Reaction

1. Dumped 4 million barrels of oil into the Persian Gulf.

2. Launched SCUD missiles into Israel.

• 39 fired, 74 killed