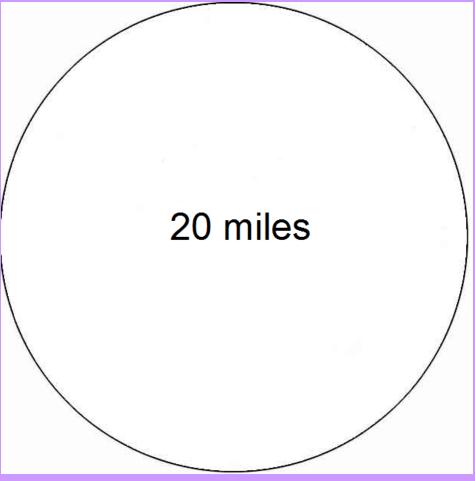

withdraw from Kuwait

• Deadline: January 15, 1991





# Troops (Persian Gulf War)

- United States
- Saudi Arabia
- Turkey
- United Kindgom
- Egypt
- Syria
- France
- Kuwait
- Pakistan
- Canada

- Spain
- Bangladesh
- Morocco
- United Arab Emirates
- Oman
- Niger
- Afghanistan
- Bahrain
- Czechoslovakia
- Netherlands
- Honduras

# Military, Medical, and Other Assistance

- Afghanistan
- Argentina
- Australia
- Belgium
- Canada
- Czechoslovakia
- Denmark
- Germany
- Greece
- Hungary
- Italy

- Japan
- Netherlands
- New Zealand
- Norway
- Poland
- Portugal
- Qatar
- Romania
- Senegal
- South Korea

# **Operation Desert Storm**



#### General "Stormin" Norman Schwarzkopf

#### Operation Instant Thunder January 17, 1991



109,876 sorties in 43 days

# Circle of Error

#### World War II





# Circle of Error Persian Gulf





#### 6 feet

#### Saddam's Reaction



1. Dumped 4 million barrels of oil into the Persian Gulf.

2. Launched SCUD missiles into Israel.

• 39 fired, 74 killed

## Dhahran Scud Attack February 25 28 killed and 99 wounded



| NHE HARDES<br>THERE HARDES<br>THERE HARDES<br>THERE HARDES<br>THERE HARDES<br>THERE HARDES<br>THE HARD